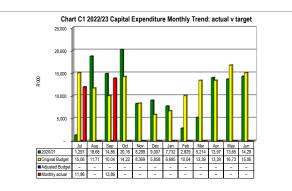

-|-------------|-------------|-------------|-------------|-------------|-------------|--------------|----------|
|                   | 0-30 Days   | 31-60 Days  | 61-90 Days  | 91-120 Days | 121-150 Dys | 151-180 Dys | 181 Dys-1 Yr | Over 1Yr |
| Budget Year 2021/ | 9,700       | 6,670       | 5,806       | 6,447       | 5,364       | 5,117       | 24,136       | 110,875  |
| 2020/21           | _           | _           | _           | _           | _           | _           | _            | _        |

| #REF!           |        |        |  |
|-----------------|--------|--------|--|
|                 | #REF!  | #REF!  |  |
| Organs of State | 32,512 | 33,517 |  |
| Commercial      | 92,999 | 95,876 |  |
| Households      | 39,761 | 40,990 |  |
| Other           | 3,619  | 3,731  |  |