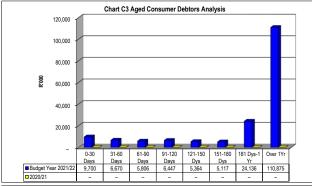

LIM335 Maruleng - Table C1 Monthly Budget Statement Summary - M03 September

|                                                                                                                                                                          | 2020/21            |                         |                         |                          | Budget Year 2            | 2021/22                  |                 |                     |                         |
|--------------------------------------------------------------------------------------------------------------------------------------------------------------------------|--------------------|-------------------------|-------------------------|--------------------------|--------------------------|--------------------------|-----------------|---------------------|-------------------------|
| Description                                                                                                                                                              | Audited<br>Outcome | Original<br>Budget      | Adjusted<br>Budget      | Monthly actual           | YearTD actual            | YearTD budget            | YTD<br>variance | YTD<br>variance     | Full Year<br>Forecast   |
| R thousands                                                                                                                                                              |                    |                         |                         |                          |                          |                          |                 | %                   |                         |
| Financial Performance                                                                                                                                                    | 108,873            | 102 220                 |                         | 0 222                    | 26 102                   | 22.720                   | 2 452           | 150/                | 102 220                 |
| Property rates                                                                                                                                                           | 4,015              | 103,320                 | _                       | 8,223<br>935             | 26,183                   | 22,730<br>979            | 3,453           | 15%<br>151%         | 103,320                 |
| Service charges Investment revenue                                                                                                                                       | 4,015              | 4,450<br>5,500          | _                       | 698                      | 2,457<br>698             | 1,210                    | 1,478<br>(512)  | -42%                | 4,450<br>5,500          |
| Transfers and subsidies                                                                                                                                                  | 162,391            | 142,768                 | _                       | 213                      | 59,781                   | 31,409                   | 28,372          | 90%                 | 142,768                 |
| Other own revenue                                                                                                                                                        | 24,778             | 37,974                  | _                       | 4,650                    | 7,977                    | 8,354                    | (377)           | -5%                 | 37,974                  |
| Total Revenue (excluding capital transfers and                                                                                                                           | 304,220            | 294,012                 |                         | 14,720                   | 97,096                   | 64,683                   | 32,414          | 50%                 | 294,012                 |
| contributions)                                                                                                                                                           | 004,220            | 254,012                 |                         | 14,720                   | 37,030                   | 04,000                   | 02,414          | 0070                | 234,012                 |
| Employee costs                                                                                                                                                           | 75,972             | 85,389                  | _                       | _                        | _                        | 18,786                   | (18,786)        | -100%               | 85,389                  |
| Remuneration of Councillors                                                                                                                                              | 11,120             | 12,290                  | _                       | _                        | _                        | 2,704                    | (2,704)         | -100%               | 12,290                  |
| Depreciation & asset impairment                                                                                                                                          | 22,061             | 28,923                  | _                       | _                        | _                        | 6,363                    | (6,363)         | -100%               | 28,923                  |
| Finance charges                                                                                                                                                          | 718                | 800                     | _                       | _                        | _                        | 176                      | (176)           | -100%               | 800                     |
| Inventory consumed and bulk purchases                                                                                                                                    | 4,845              | 4,950                   | _                       | 336                      | 942                      | 1,089                    | (147)           | -14%                | 4,950                   |
| Transfers and subsidies                                                                                                                                                  | _                  | _                       | _                       | _                        | _                        | _                        |                 |                     | _                       |
| Other expenditure                                                                                                                                                        | 103,225            | 111,525                 | _                       | 8,870                    | 18,471                   | 24,535                   | (6,065)         | -25%                | 111,525                 |
| Total Expenditure                                                                                                                                                        | 217,940            | 243,876                 | _                       | 9,206                    | 19,413                   | 53,653                   | (34,240)        | -64%                | 243,876                 |
| Surplus/(Deficit)                                                                                                                                                        | 86,280             | 50,136                  | _                       | 5,514                    | 77,683                   | 11,030                   | 66,654          | 604%                | 50,136                  |
| Transfers and subsidies - capital (monetary allocations) (National / Provincial and District)                                                                            | 46,296             | 28,150                  | _                       | 7,448                    | 11,433                   | 6,193                    | 5,240           | 85%                 | 28,150                  |
| Transfers and subsidies - capital (monetary allocations) (National / Provincial Departmental Agencies,                                                                   |                    |                         |                         |                          |                          |                          |                 |                     |                         |
| Households, Non-profit Institutions, Private Enterprises,<br>Public Corporatons, Higher Educational Institutions) &<br>Transfers and subsidies - capital (in-kind - all) |                    |                         |                         |                          |                          |                          |                 |                     |                         |
|                                                                                                                                                                          |                    |                         |                         |                          |                          |                          |                 |                     |                         |
|                                                                                                                                                                          | -                  | -                       | -                       | -                        | -                        | -                        |                 | =.                  | -                       |
| 0                                                                                                                                                                        | 132,576            | 78,286                  | -                       | 12,962                   | 89,117                   | 17,223                   | 71,894          | 417%                | 78,286                  |
| Surplus/(Deficit) after capital transfers & contributions                                                                                                                |                    |                         |                         |                          |                          |                          |                 |                     |                         |
| Share of surplus/ (deficit) of associate  Surplus/ (Deficit) for the year                                                                                                | -                  | -                       | -                       | -                        | -                        | -                        | -               | 4470/               | -                       |
| . , , ,                                                                                                                                                                  | 132,576            | 78,286                  | -                       | 12,962                   | 89,117                   | 17,223                   | 71,894          | 417%                | 78,286                  |
| Capital expenditure & funds sources                                                                                                                                      |                    |                         |                         |                          |                          |                          |                 |                     |                         |
| Capital expenditure                                                                                                                                                      | 130,007            | 167,381                 | -                       | 13,861                   | 41,682                   | 36,824                   | 4,858           | 13%                 | 167,381                 |
| Capital transfers recognised                                                                                                                                             | 34,796             | 24,254                  | -                       | 6,213                    | 9,277                    | 5,336                    | 3,941           | 74%                 | 24,254                  |
| Borrowing                                                                                                                                                                | -                  | -                       | -                       | _                        | -                        | -                        | -               |                     | -                       |
| Internally generated funds                                                                                                                                               | 104,743            | 143,126                 | -                       | 7,647                    | 32,406                   | 31,488                   | 918             | 3%                  | 143,126                 |
| Total sources of capital funds                                                                                                                                           | 139,539            | 167,381                 | -                       | 13,861                   | 41,682                   | 36,824                   | 4,858           | 13%                 | 167,381                 |
| Financial position                                                                                                                                                       |                    |                         |                         |                          |                          |                          |                 |                     |                         |
| Total current assets                                                                                                                                                     | 342,970            | 106,194                 | _                       |                          | 377,483                  |                          |                 |                     | 106,194                 |
| Total non current assets                                                                                                                                                 | 655,475            | 554,198                 | -                       |                          | 697,158                  |                          |                 |                     | 554,198                 |
| Total current liabilities                                                                                                                                                | 189,132            | 37,662                  | -                       |                          | 176,211                  |                          |                 |                     | 37,662                  |
| Total non current liabilities                                                                                                                                            | 1,061              | 16,920                  | -                       |                          | 1,061                    |                          |                 |                     | 16,920                  |
| Community wealth/Equity                                                                                                                                                  | 862,357            | 605,810                 | _                       |                          | 897,369                  |                          |                 |                     | 605,810                 |
| Cash flows                                                                                                                                                               |                    |                         |                         |                          |                          |                          |                 |                     |                         |
| Net cash from (used) operating                                                                                                                                           | 396,666            | 102,967                 | _                       | #NAME?                   | #NAME?                   | #NAME?                   | #NAME?          | #NAME?              | 102,967                 |
| Net cash from (used) investing                                                                                                                                           | (150,766)          | (167,931)               | _                       | #NAME?                   | #NAME?                   | #NAME?                   | #NAME?          | #NAME?              | (167,931)               |
| Net cash from (used) financing                                                                                                                                           | 81                 | (580)                   | _                       | #NAME?                   | #NAME?                   | #NAME?                   | #NAME?          | #NAME?              | (580)                   |
| NEL CASH HOLL (USEQ) IIIAHCIHU                                                                                                                                           | 391,262            | 76,932                  | -                       | _                        | #NAME?                   | #NAME?                   | #NAME?          | #NAME?              | 58,354                  |
| Cash/cash equivalents at the month/year end                                                                                                                              |                    |                         |                         |                          |                          |                          |                 |                     |                         |
| , ,                                                                                                                                                                      | 0-30 Days          | 31-60 Days              | 61-90 Days              | 91-120 Days              | 121-150 Dys              | 151-180 Dys              | 181 Dys-1<br>Yr | Over 1Yr            | Total                   |
| Cash/cash equivalents at the month/year end                                                                                                                              | •                  | 31-60 Days              | 61-90 Days              | 91-120 Days              | 121-150 Dys              | 151-180 Dys              |                 | Over 1Yr            | Total                   |
| Cash/cash equivalents at the month/year end  Debtors & creditors analysis                                                                                                | •                  | <b>31-60 Days</b> 6,670 | <b>61-90 Days</b> 5,806 | <b>91-120 Days</b> 6,447 | <b>121-150 Dys</b> 5,364 | <b>151-180 Dys</b> 5,117 |                 | Over 1Yr<br>110,875 |                         |
| Cash/cash equivalents at the month/year end  Debtors & creditors analysis  Debtors Age Analysis                                                                          | 0-30 Days          | •                       | •                       | •                        | •                        | •                        | Yr              |                     | <b>Total</b><br>174,114 |