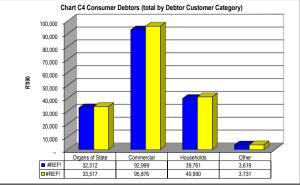

---------|-------------|-------------|-------------|-------------|-------------|--------------|----------|
|                   | 0-30 Days   | 31-60 Days  | 61-90 Days  | 91-120 Days | 121-150 Dys | 151-180 Dys | 181 Dys-1 Yr | Over 1Yr |
| Budget Year 2021/ | 9,700       | 6,670       | 5,806       | 6,447       | 5,364       | 5,117       | 24,136       | 110,875  |
| 2020/21           | _           | _           | _           | _           | _           | _           | _            | _        |

| #REF!           |        |        |  |
|-----------------|--------|--------|--|
|                 | #REF!  | #REF!  |  |
| Organs of State | 32,512 | 33,517 |  |
| Commercial      | 92,999 | 95,876 |  |
| Households      | 39,761 | 40,990 |  |
| Other           | 3,619  | 3,731  |  |