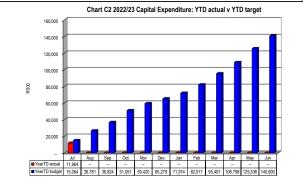

LIM335 Maruleng - Table C1 Monthly Budget Statement Summary - M03 September

|                                                                                                                                                                          | 2020/21            |                         |                         |                          | Budget Year 2            | 2021/22                  |                 |                     |                         |
|--------------------------------------------------------------------------------------------------------------------------------------------------------------------------|--------------------|-------------------------|-------------------------|--------------------------|--------------------------|--------------------------|-----------------|---------------------|-------------------------|
| Description                                                                                                                                                              | Audited<br>Outcome | Original<br>Budget      | Adjusted<br>Budget      | Monthly actual           | YearTD actual            | YearTD budget            | YTD<br>variance | YTD<br>variance     | Full Year<br>Forecast   |
| R thousands                                                                                                                                                              |                    |                         |                         |                          |                          |                          |                 | %                   |                         |
| Financial Performance                                                                                                                                                    | 108,873            | 102 220                 |                         | 0 222                    | 26 102                   | 22.720                   | 2 452           | 150/                | 102 220                 |
| Property rates                                                                                                                                                           | 4,015              | 103,320                 | _                       | 8,223<br>935             | 26,183                   | 22,730<br>979            | 3,453           | 15%<br>151%         | 103,320                 |
| Service charges Investment revenue                                                                                                                                       | 4,015              | 4,450<br>5,500          | _                       | 698                      | 2,457<br>698             | 1,210                    | 1,478<br>(512)  | -42%                | 4,450<br>5,500          |
| Transfers and subsidies                                                                                                                                                  | 162,391            | 142,768                 | _                       | 213                      | 59,781                   | 31,409                   | 28,372          | 90%                 | 142,768                 |
| Other own revenue                                                                                                                                                        | 24,778             | 37,974                  | _                       | 4,650                    | 7,977                    | 8,354                    | (377)           | -5%                 | 37,974                  |
| Total Revenue (excluding capital transfers and                                                                                                                           | 304,220            | 294,012                 |                         | 14,720                   | 97,096                   | 64,683                   | 32,414          | 50%                 | 294,012                 |
| contributions)                                                                                                                                                           | 004,220            | 254,012                 |                         | 14,720                   | 37,030                   | 04,000                   | 02,414          | 0070                | 234,012                 |
| Employee costs                                                                                                                                                           | 75,972             | 85,389                  | _                       | _                        | _                        | 18,786                   | (18,786)        | -100%               | 85,389                  |
| Remuneration of Councillors                                                                                                                                              | 11,120             | 12,290                  | _                       | _                        | _                        | 2,704                    | (2,704)         | -100%               | 12,290                  |
| Depreciation & asset impairment                                                                                                                                          | 22,061             | 28,923                  | _                       | _                        | _                        | 6,363                    | (6,363)         | -100%               | 28,923                  |
| Finance charges                                                                                                                                                          | 718                | 800                     | _                       | _                        | _                        | 176                      | (176)           | -100%               | 800                     |
| Inventory consumed and bulk purchases                                                                                                                                    | 4,845              | 4,950                   | _                       | 336                      | 942                      | 1,089                    | (147)           | -14%                | 4,950                   |
| Transfers and subsidies                                                                                                                                                  | _                  | _                       | _                       | _                        | _                        | _                        |                 |                     | _                       |
| Other expenditure                                                                                                                                                        | 103,225            | 111,525                 | _                       | 8,870                    | 18,471                   | 24,535                   | (6,065)         | -25%                | 111,525                 |
| Total Expenditure                                                                                                                                                        | 217,940            | 243,876                 | _                       | 9,206                    | 19,413                   | 53,653                   | (34,240)        | -64%                | 243,876                 |
| Surplus/(Deficit)                                                                                                                                                        | 86,280             | 50,136                  | _                       | 5,514                    | 77,683                   | 11,030                   | 66,654          | 604%                | 50,136                  |
| Transfers and subsidies - capital (monetary allocations) (National / Provincial and District)                                                                            | 46,296             | 28,150                  | _                       | 7,448                    | 11,433                   | 6,193                    | 5,240           | 85%                 | 28,150                  |
| Transfers and subsidies - capital (monetary allocations) (National / Provincial Departmental Agencies,                                                                   |                    |                         |                         |                          |                          |                          |                 |                     |                         |
| Households, Non-profit Institutions, Private Enterprises,<br>Public Corporatons, Higher Educational Institutions) &<br>Transfers and subsidies - capital (in-kind - all) |                    |                         |                         |                          |                          |                          |                 |                     |                         |
|                                                                                                                                                                          |                    |                         |                         |                          |                          |                          |                 |                     |                         |
|                                                                                                                                                                          | -                  | -                       | -                       | -                        | -                        | -                        |                 | =.                  | -                       |
| 0                                                                                                                                                                        | 132,576            | 78,286                  | -                       | 12,962                   | 89,117                   | 17,223                   | 71,894          | 417%                | 78,286                  |
| Surplus/(Deficit) after capital transfers & contributions                                                                                                                |                    |                         |                         |                          |                          |                          |                 |                     |                         |
| Share of surplus/ (deficit) of associate  Surplus/ (Deficit) for the year                                                                                                | -                  | -                       | -                       | -                        | -                        | -                        | -               | 4470/               | -                       |
| . , , ,                                                                                                                                                                  | 132,576            | 78,286                  | -                       | 12,962                   | 89,117                   | 17,223                   | 71,894          | 417%                | 78,286                  |
| Capital expenditure & funds sources                                                                                                                                      |                    |                         |                         |                          |                          |                          |                 |                     |                         |
| Capital expenditure                                                                                                                                                      | 130,007            | 167,381                 | -                       | 13,861                   | 41,682                   | 36,824                   | 4,858           | 13%                 | 167,381                 |
| Capital transfers recognised                                                                                                                                             | 34,796             | 24,254                  | -                       | 6,213                    | 9,277                    | 5,336                    | 3,941           | 74%                 | 24,254                  |
| Borrowing                                                                                                                                                                | -                  | -                       | -                       | _                        | -                        | -                        | -               |                     | -                       |
| Internally generated funds                                                                                                                                               | 104,743            | 143,126                 | -                       | 7,647                    | 32,406                   | 31,488                   | 918             | 3%                  | 143,126                 |
| Total sources of capital funds                                                                                                                                           | 139,539            | 167,381                 | -                       | 13,861                   | 41,682                   | 36,824                   | 4,858           | 13%                 | 167,381                 |
| Financial position                                                                                                                                                       |                    |                         |                         |                          |                          |                          |                 |                     |                         |
| Total current assets                                                                                                                                                     | 342,970            | 106,194                 | _                       |                          | 377,483                  |                          |                 |                     | 106,194                 |
| Total non current assets                                                                                                                                                 | 655,475            | 554,198                 | -                       |                          | 697,158                  |                          |                 |                     | 554,198                 |
| Total current liabilities                                                                                                                                                | 189,132            | 37,662                  | -                       |                          | 176,211                  |                          |                 |                     | 37,662                  |
| Total non current liabilities                                                                                                                                            | 1,061              | 16,920                  | -                       |                          | 1,061                    |                          |                 |                     | 16,920                  |
| Community wealth/Equity                                                                                                                                                  | 862,357            | 605,810                 | _                       |                          | 897,369                  |                          |                 |                     | 605,810                 |
| Cash flows                                                                                                                                                               |                    |                         |                         |                          |                          |                          |                 |                     |                         |
| Net cash from (used) operating                                                                                                                                           | 396,666            | 102,967                 | _                       | #NAME?                   | #NAME?                   | #NAME?                   | #NAME?          | #NAME?              | 102,967                 |
| Net cash from (used) investing                                                                                                                                           | (150,766)          | (167,931)               | _                       | #NAME?                   | #NAME?                   | #NAME?                   | #NAME?          | #NAME?              | (167,931)               |
| Net cash from (used) financing                                                                                                                                           | 81                 | (580)                   | _                       | #NAME?                   | #NAME?                   | #NAME?                   | #NAME?          | #NAME?              | (580)                   |
| NEL CASH HOLL (USEQ) IIIAHCIHU                                                                                                                                           | 391,262            | 76,932                  | -                       | _                        | #NAME?                   | #NAME?                   | #NAME?          | #NAME?              | 58,354                  |
| Cash/cash equivalents at the month/year end                                                                                                                              |                    |                         |                         |                          |                          |                          |                 |                     |                         |
| , ,                                                                                                                                                                      | 0-30 Days          | 31-60 Days              | 61-90 Days              | 91-120 Days              | 121-150 Dys              | 151-180 Dys              | 181 Dys-1<br>Yr | Over 1Yr            | Total                   |
| Cash/cash equivalents at the month/year end                                                                                                                              | •                  | 31-60 Days              | 61-90 Days              | 91-120 Days              | 121-150 Dys              | 151-180 Dys              |                 | Over 1Yr            | Total                   |
| Cash/cash equivalents at the month/year end  Debtors & creditors analysis                                                                                                | •                  | <b>31-60 Days</b> 6,670 | <b>61-90 Days</b> 5,806 | <b>91-120 Days</b> 6,447 | <b>121-150 Dys</b> 5,364 | <b>151-180 Dys</b> 5,117 |                 | Over 1Yr<br>110,875 |                         |
| Cash/cash equivalents at the month/year end  Debtors & creditors analysis  Debtors Age Analysis                                                                          | 0-30 Days          | •                       | •                       | •                        | •                        | •                        | Yr              |                     | <b>Total</b><br>174,114 |